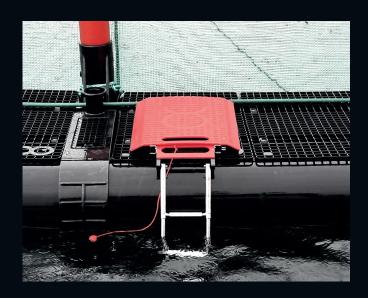

## Pull-out ladder if the worst should happen

Our safety ladder is mounted on the pen's walkway, to ensure that the person that has fallen into the sea easily can be rescued, regardless of the weather. The pull-out ladder is user friendly and makes it possible to get out of the water without help from others.

The rescue ladder from AKVA group, fits all types of pens and is not in the way of boats or others components placed on the pen. The ladder, which is made of robust corrosion-resistant materials has a non-slip surface and is mounted in the walkway by means of 4 x acid-proof J-bolts. It can easily be mounted and disassembled if needed.

## **Benefits:**

- Easy to use
- The person who has fallen into the water can easily pull out the ladder and get up by himself
- Stainless steel, acid-proof steel
- Polyethylene
- 3-step ladder in corrosion-resistant Aluminium