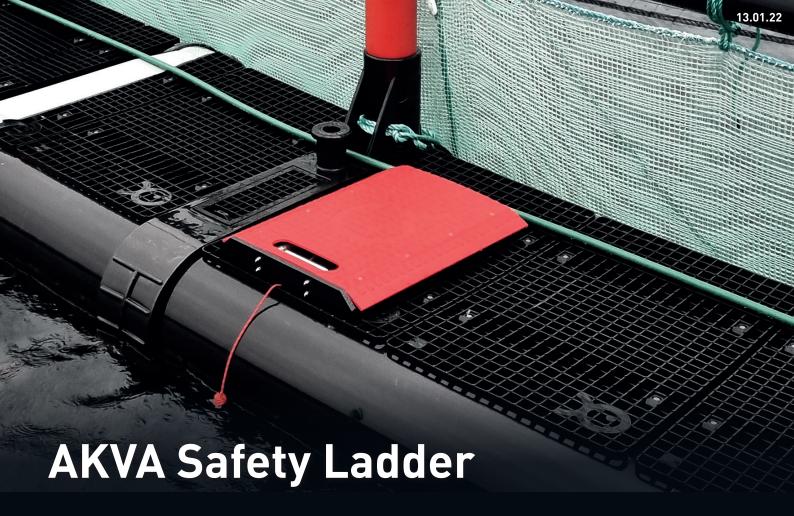

## Pull-out ladder if the worst should happen

Our safety ladder is mounted on the pen's walkway, to ensure that the person that has fallen into the sea easily can be rescued, regardless of the weather. The pull-out ladder is user friendly and makes it possible to get out of the water without help from others.

The rescue ladder from AKVA group, fits all types of pens and is not in the way of boats or others components placed on the pen. The ladder, which is made of robust corrosion-resistant materials has a non-slip surface and is mounted in the walkway by means of 4 x acid-proof J-bolts. It can easily be mounted and disassembled if needed.

## **AKVA Safety Ladder**

is designed and manufactured in Norway by AKVA group.